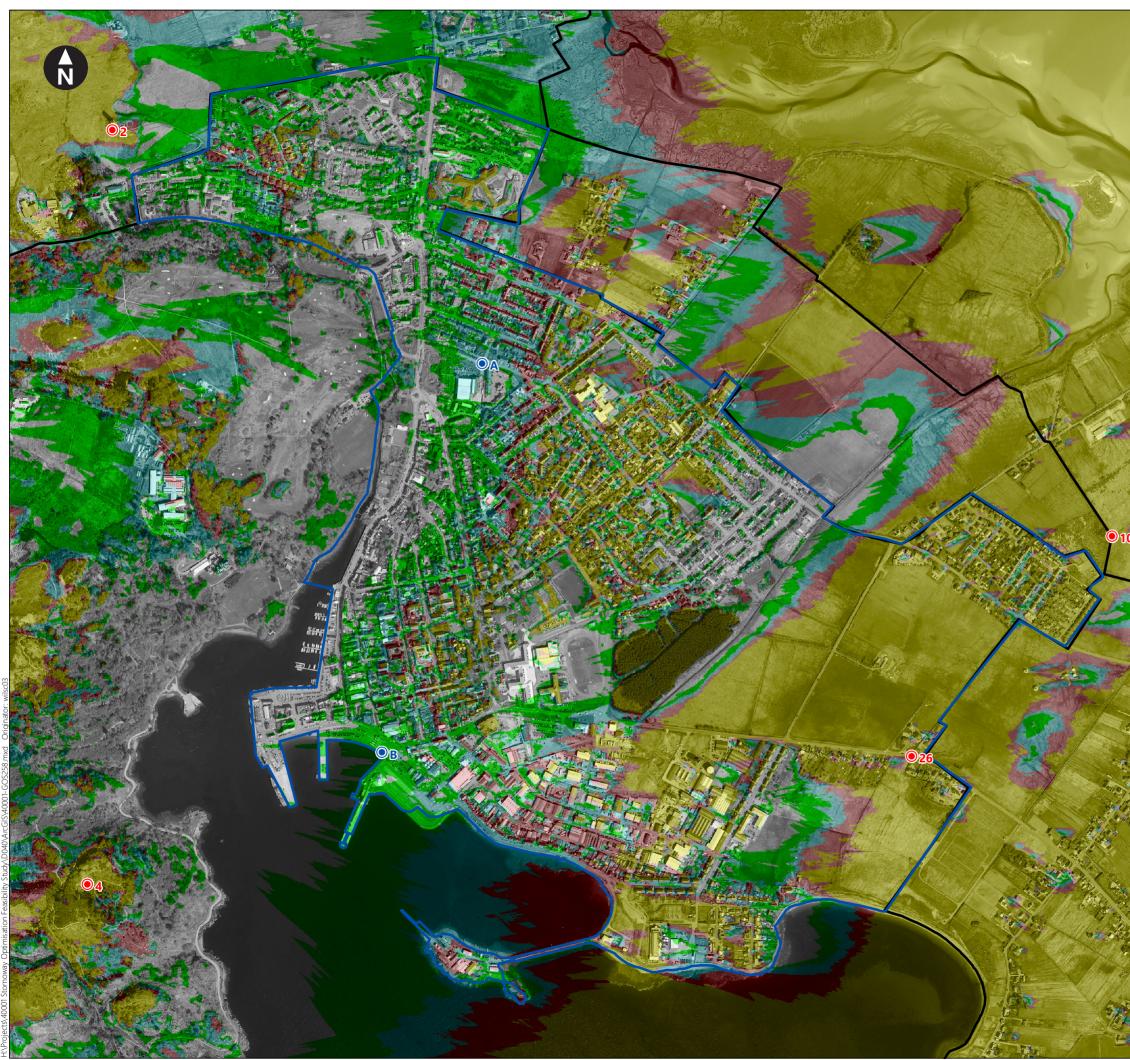

Key

|                                                                                                                                                                                                                                                                                                                                                                                                                                                                                                                                 | Greater S                       | Stornoway I                                                       | Main Settleme          | nt       |
|---------------------------------------------------------------------------------------------------------------------------------------------------------------------------------------------------------------------------------------------------------------------------------------------------------------------------------------------------------------------------------------------------------------------------------------------------------------------------------------------------------------------------------|---------------------------------|-------------------------------------------------------------------|------------------------|----------|
| Source: Comh                                                                                                                                                                                                                                                                                                                                                                                                                                                                                                                    | ]                               | an Siar, Januai                                                   |                        |          |
| ۲                                                                                                                                                                                                                                                                                                                                                                                                                                                                                                                               | LVIA Viev                       | wpoints                                                           |                        |          |
| 2) Stornoway (Lewis) War Memorial<br>4) Cnoc na Croich (Gallows Hill)<br>10) Raon na Crèadha, Stornoway<br>26) Oliver's Brae                                                                                                                                                                                                                                                                                                                                                                                                    |                                 |                                                                   |                        |          |
| ۲                                                                                                                                                                                                                                                                                                                                                                                                                                                                                                                               | Addition                        | al Viewpoir                                                       | nts                    |          |
| A) Stornoway Co-Op Car Park<br>B) Stornoway Ferry Terminal                                                                                                                                                                                                                                                                                                                                                                                                                                                                      |                                 |                                                                   |                        |          |
|                                                                                                                                                                                                                                                                                                                                                                                                                                                                                                                                 |                                 | aı<br>or visualisation                                            | 5)                     |          |
| (* ***** **** *                                                                                                                                                                                                                                                                                                                                                                                                                                                                                                                 |                                 | nes may be                                                        |                        |          |
|                                                                                                                                                                                                                                                                                                                                                                                                                                                                                                                                 |                                 | ally visible                                                      | -                      |          |
|                                                                                                                                                                                                                                                                                                                                                                                                                                                                                                                                 |                                 | oines may b                                                       | be                     |          |
|                                                                                                                                                                                                                                                                                                                                                                                                                                                                                                                                 | -                               | ally visible                                                      | ha                     |          |
|                                                                                                                                                                                                                                                                                                                                                                                                                                                                                                                                 |                                 | rbines may<br>ally visible                                        | be                     |          |
|                                                                                                                                                                                                                                                                                                                                                                                                                                                                                                                                 | _                               | rbines may                                                        | be                     |          |
|                                                                                                                                                                                                                                                                                                                                                                                                                                                                                                                                 | theoretic                       | ally visible                                                      |                        |          |
|                                                                                                                                                                                                                                                                                                                                                                                                                                                                                                                                 |                                 |                                                                   |                        |          |
|                                                                                                                                                                                                                                                                                                                                                                                                                                                                                                                                 |                                 |                                                                   |                        |          |
|                                                                                                                                                                                                                                                                                                                                                                                                                                                                                                                                 |                                 |                                                                   |                        |          |
|                                                                                                                                                                                                                                                                                                                                                                                                                                                                                                                                 |                                 |                                                                   |                        |          |
|                                                                                                                                                                                                                                                                                                                                                                                                                                                                                                                                 |                                 |                                                                   |                        |          |
| Notes:<br>This drawing is based on a computer generated Zone of<br>Theoretical Visibility (ZTV). The areas shown indicate the<br>maximum theoretical visibility of the proposed turbines<br>using Aerial Photography Derived 2m DSM height data only.<br>The ZTV calculation only takes into account any surface<br>features such as trees and buildings within the Aerial<br>Photography Derived 2m DSM boundaries. The ZTV also<br>includes an adjustment that allows for the Curvature and<br>Light Refraction of the Earth. |                                 |                                                                   |                        |          |
| This figure ha<br>Turbine layou<br>Hub height:<br>Rotor diamete<br>Height to blad                                                                                                                                                                                                                                                                                                                                                                                                                                               | t file: LSTO<br>105m<br>er 150m | l on the follow<br>RNOWAY045.\<br>n / 88m<br>n / 136m<br>n / 156m | ing parameters:<br>WFL |          |
| 0 100                                                                                                                                                                                                                                                                                                                                                                                                                                                                                                                           |                                 | 300 400                                                           | 500 600 m              |          |
|                                                                                                                                                                                                                                                                                                                                                                                                                                                                                                                                 |                                 | A3: 1:10,000                                                      |                        |          |
| © Crown Copyri                                                                                                                                                                                                                                                                                                                                                                                                                                                                                                                  | abt All rights n                | eserved Licence                                                   | number AL10000177      | 6        |
| Client                                                                                                                                                                                                                                                                                                                                                                                                                                                                                                                          |                                 | eserved. Licence                                                  | Humber AL10000177      | <u> </u> |
|                                                                                                                                                                                                                                                                                                                                                                                                                                                                                                                                 |                                 |                                                                   |                        |          |
|                                                                                                                                                                                                                                                                                                                                                                                                                                                                                                                                 | Lewis                           | Wind F                                                            | Power                  |          |
|                                                                                                                                                                                                                                                                                                                                                                                                                                                                                                                                 |                                 | nhachd Gao                                                        |                        |          |
| Stornoway Wind Farm<br>EIA Report                                                                                                                                                                                                                                                                                                                                                                                                                                                                                               |                                 |                                                                   |                        |          |
| Figure 6.20a<br>Stornoway Core Settlement with ZTV to<br>Blade Tip                                                                                                                                                                                                                                                                                                                                                                                                                                                              |                                 |                                                                   |                        |          |
| March 2019                                                                                                                                                                                                                                                                                                                                                                                                                                                                                                                      |                                 |                                                                   | wood.                  |          |